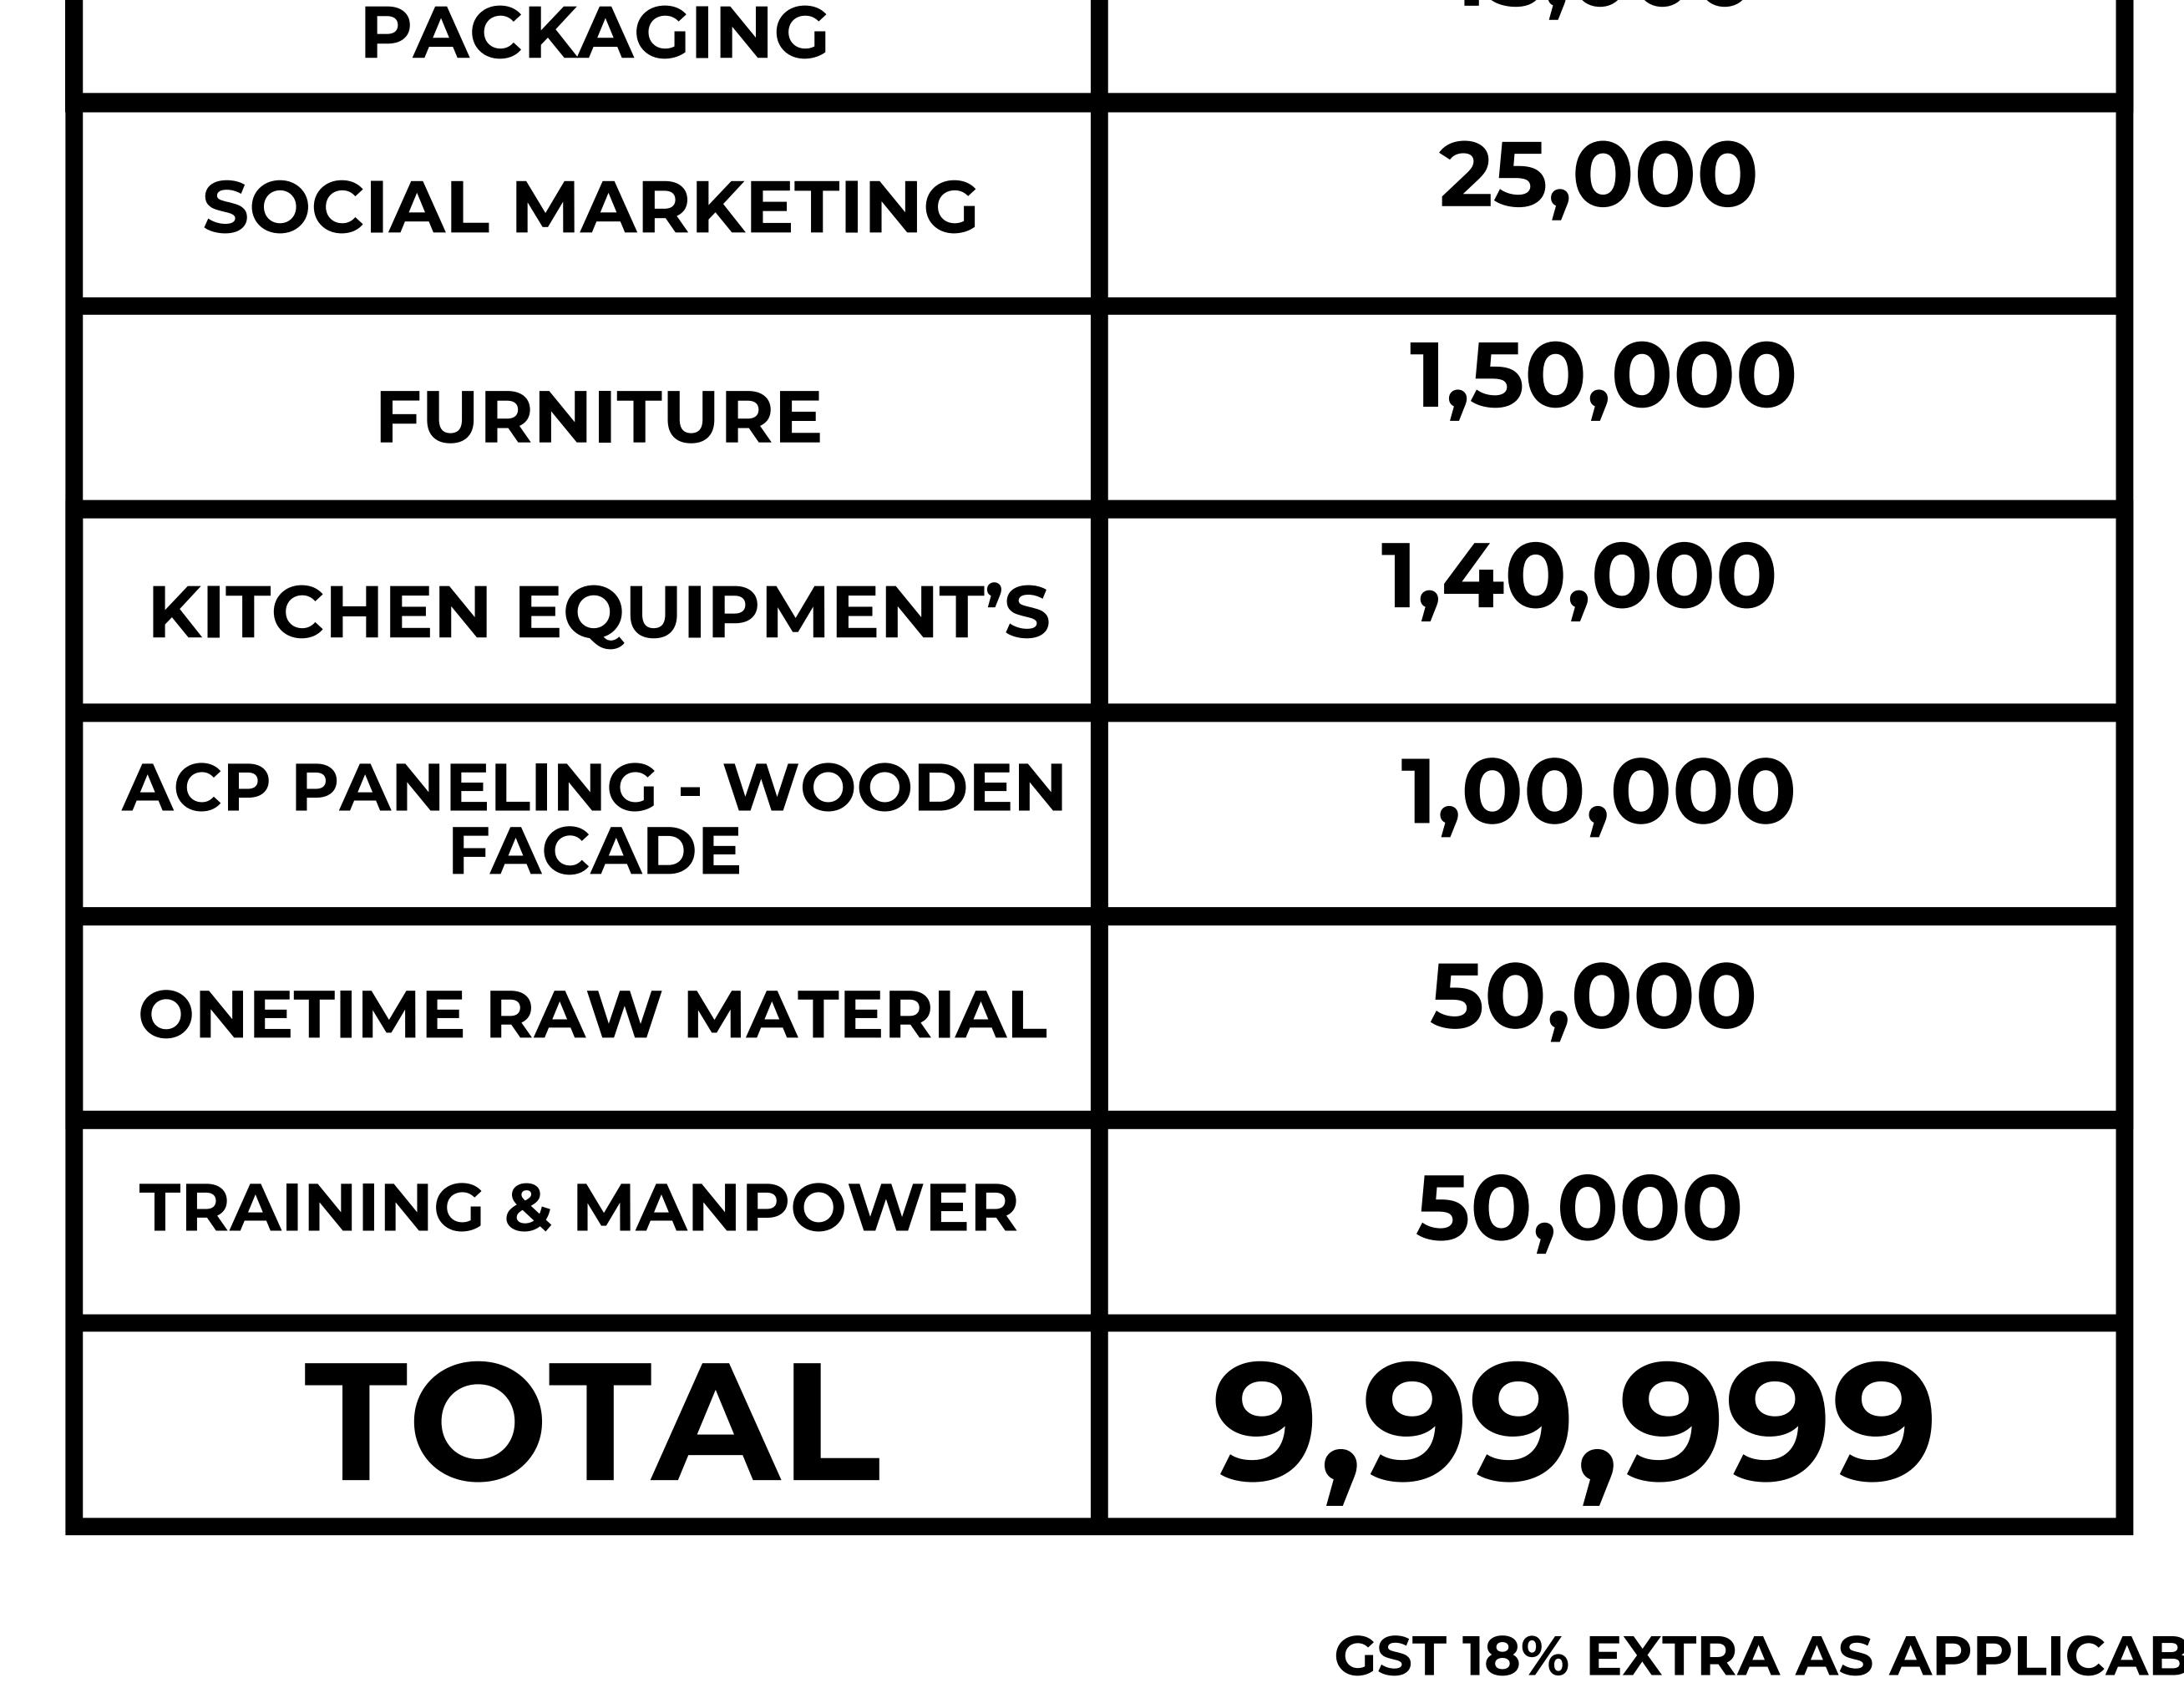

# business efficiently and profitably Systematic Operational Procedure is

equipped with Crispy Junction

Good Business opportunity with high yield.

| INTERIORS                | 1,00,000             |
|--------------------------|----------------------|
| BRANDING                 | 1,00,000             |
| FRANCHISE FEES           | 99,999               |
| ELECTRONICS & BELECTRICS | uart <b>1,40,000</b> |
| POS WITH HARDWARE &      | 45,000               |

#### **GST 18% EXTRA AS APPLICABLE**